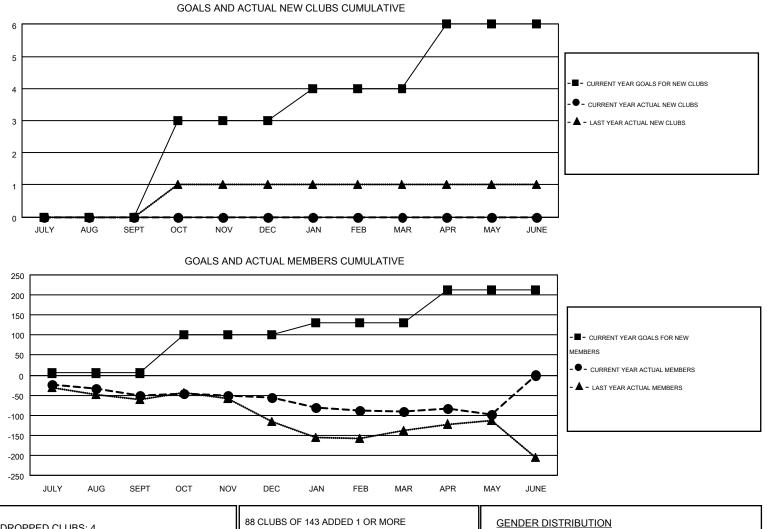

## HARVEY WHITLEY

|               |                  | Clubs             |                  |                       | Members       |                    |                                        |                    |                  |  |
|---------------|------------------|-------------------|------------------|-----------------------|---------------|--------------------|----------------------------------------|--------------------|------------------|--|
|               | RESU             | LTS FOR 2015-2016 |                  | RESULTS FOR 2015-2016 |               |                    |                                        |                    |                  |  |
| QUARTER       | NEW CLUB<br>GOAL | NEW CLUBS         | DROPPED<br>CLUBS | NET<br>GAIN/LOSS      | QUARTER       | NEW MEMBER<br>GOAL | CHARTER AND<br>NEW<br>MEMBERS<br>ADDED | DROPPED<br>MEMBERS | NET<br>GAIN/LOSS |  |
| JULY/AUG/SEPT | 0                | 0                 | 0                | 0                     | JULY/AUG/SEPT | 5                  | 95                                     | 147                | -52              |  |
| OCT/NOV/DEC   | 3                | 0                 | 1                | -1                    | OCT/NOV/DEC   | 96                 | 86                                     | 90                 | -4               |  |
| JAN/FEB/MAR   | 1                | 0                 | 2                | -2                    | JAN/FEB/MAR   | 30                 | 93                                     | 127                | -34              |  |
| APR/MAY/JUNE  | 2                | 0                 | 1                | -1                    | APR/MAY/JUNE  | 82                 | 53                                     | 61                 | -8               |  |